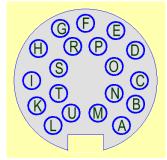

## SilverMax Interface (SMI)

View from SMF cable socket connector

| Pin | Signal          | AWG | Wire Color   |
|-----|-----------------|-----|--------------|
| Α   | V+              | 22  | RED          |
| В   | V+              | 22  | RED-WHITE    |
| С   | 107             | 26  | WH-VIOLET    |
| D   | IO5             | 26  | WH-GREEN     |
| Е   | IO4             | 26  | WH-YELLOW    |
| F   | IO2             | 26  | WH-RED       |
| G   | IO1             | 26  | WH-BROWN     |
| Н   | 485A            | 26  | WHITE        |
| ı   | CAN-L           | 26  | ORANGE-BLACK |
| K   | PGND            | 22  | BLACK        |
| L   | PGND            | 22  | BLACK-WHITE  |
| M   | Processor Power | 26  | YELLOW       |
| N   | Drive Enable    | 26  | VIOLET       |
| 0   | IO6             | 26  | WH-BLUE      |
| Р   | IO3             | 26  | WH-ORANGE    |
| R   | 485B            | 26  | GREY         |
| S   | Logic Ground    | 24  | BROWN        |
| Т   | CAN-H           | 26  | ORANGE-WH    |
| U   | +5v             | 24  | ORANGE       |

**View from X-series motor pin connector** 

Note: 485A and 485B are a shielded twisted pair. The drain shield is connected to Logic Ground (pin S)

Note: CAN-H and CAN-L are a shielded twisted pair. The drain shield is connected to Logic Ground.