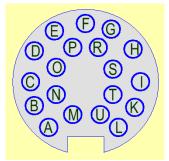

## SilverMax Interface (SMI)

View from SMF cable socket connector

| Pin | Signal          | AWG | Wire Color   |
|-----|-----------------|-----|--------------|
| Α   | V+              | 22  | RED          |
| В   | V+              | 22  | RED-WHITE    |
| С   | 107             | 26  | WH-VIOLET    |
| D   | IO5             | 26  | WH-GREEN     |
| Е   | IO4             | 26  | WH-YELLOW    |
| F   | IO2             | 26  | WH-RED       |
| G   | IO1             | 26  | WH-BROWN     |
| Н   | 485A            | 26  | WHITE        |
| ı   | CAN-L           | 26  | ORANGE-BLACK |
| K   | PGND            | 22  | BLACK        |
| L   | PGND            | 22  | BLACK-WHITE  |
| M   | Processor Power | 26  | YELLOW       |
| N   | Drive Enable    | 26  | VIOLET       |
| 0   | IO6             | 26  | WH-BLUE      |
| Р   | IO3             | 26  | WH-ORANGE    |
| R   | 485B            | 26  | GREY         |
| S   | Logic Ground    | 24  | BROWN        |
| Т   | CAN-H           | 26  | ORANGE-WH    |
| U   | +5v             | 24  | ORANGE       |

**View from X-series motor pin connector** 

Note: 485A and 485B are a shielded twisted pair. The drain shield is connected to Logic Ground (pin S)

Note: CAN-H and CAN-L are a shielded twisted pair. The drain shield is connected to Logic Ground.